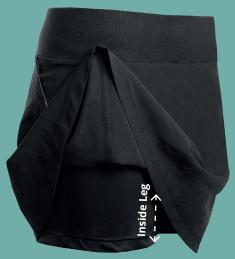

#### **Inside Leg**

Measure from the crotch point to the hemline at the inside leg.

APTUS Performance Female Skort Code: AAAA111889

| APTUS Performance Female Skort |        |        |        |        |        |        |        |        |
|--------------------------------|--------|--------|--------|--------|--------|--------|--------|--------|
| To fit (Inches)                | 18/20" | 22/24" | 26/28" | 28/30" | 30/32" | 34/36" | 38/40" | 42/44" |
| Waist (cm)*                    | 24     | 28     | 33     | 35.5   | 38     | 44     | 49     | 54     |
| Hip (cm)*                      | 39.5   | 43     | 48     | 50.5   | 53     | 58     | 63     | 68     |
| Inside Leg                     | 13.5   | 14.5   | 14.5   | 14.5   | 14.5   | 14.5   | 14.5   | 15.5   |