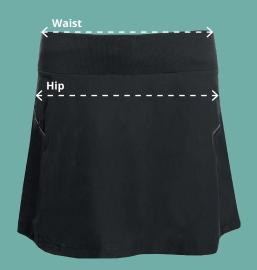

### Waist (At top of waistband)

Measure from one end of the waistband to the other with the garment laid down flat.

### Hip (At 15cm below top of waistband)

Measure across the width of the garment at 15cm down from the waistband with the garment laid down flat.